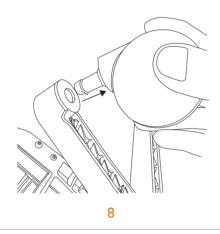

Using a flat blade screwdriver pry off the plastic cover on the mechanism pivot point. Repeat on other side.

Recycle plastic cover.

Using 6mm Allen Key remove bolt that holds main chair frame to mechanism. Repeat on other side.