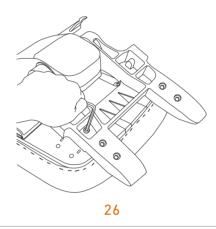

Using 5mm Allen Key remove 4 bolts holding mechanism to seat pan.

Separate mechanism from seat pan.

EDEN OFFICE | Phone 09 634 0330 | www.edenoffice.co.nz

5 of 7

Using slotted screwdriver remove staples attaching fabric to seat pan.

Dispose of seat fabric, foam and staples.

Recycle seat pan.

Using 6mm Allen Key remove bolt holding mechanism to seat slide plate. Repeat on other side.

Recycle seat slide plate.

Using Pozi screwdriver remove 2 screws that hold plastic mechanism cover in place.