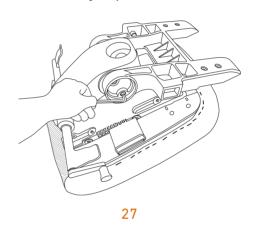

Using 5mm Allen Key remove 4 bolts holding mechanism to seat pan.

Separate mechanism from seat pan.

EDEN OFFICE | Phone 09 634 0330 | www.edenoffice.co.nz

5 of 7

Using slotted screwdriver remove staples attaching fabric to seat pan.

Dispose of seat fabric, foam and staples.

Recycle seat pan.

Using 6mm Allen Key remove bolt holding mechanism to seat slide plate. Repeat on other side.

Recycle seat slide plate.

Using Pozi screwdriver remove 2 screws that hold plastic mechanism cover in place.