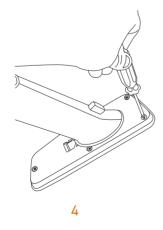

Eden Cloud Ergo with Arms

Lay chair on back.

If your chair has arms: using 6mm Allen Key remove the bolt attaching arm bracket to main chair frame. Repeat with other side.

Using 6mm Allen Key remove bolt attaching arm bracket to arm upright. Repeat with other arm.