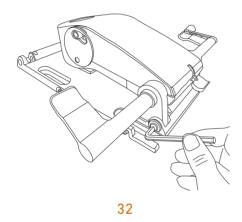

Recycle mechanism cover.

Using a 5mm Allen Key remove 2 bolts that hold aluminium cover on mechanism.

Recycle cover.

EDEN OFFICE | Phone 09 634 0330 | www.edenoffice.co.nz

6 of 7

Using Pozi screwdriver remove 2 screws that attach handles to mechanism.

Using 5mm Allen Key and Pozi screwdriver remove
1 bolt and 4 screws holding mechanism
components in place.
Recycle steel plates and springs.
Recycle nylon gears and blocks.
Recycle aluminium lever & mechanism body.