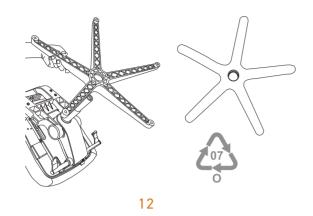

Pull castors out of base.

Recycle castor body and wheels. Recycle castor axle and stem.

Recycle 3 plastic arm parts.

Recycle arm brackets

Recycle arm upright and fasteners.

Pull out castor stem with pliers. Pry off castor wheels with screwdriver. Pull out castor axle with pliers.