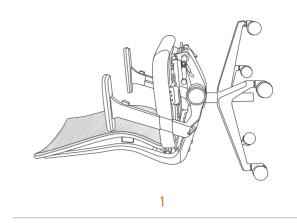

Eden Cloud Ergo with Arms

Lay chair on back.

If your chair has arms: using 6mm Allen Key remove the bolt attaching arm bracket to main chair frame. Repeat with other side.

Using 6mm Allen Key remove bolt attaching arm bracket to arm upright. Repeat with other arm.

Using Pozi drive screwdriver remove 5 screws holding arm pad to armrest.

Using 5mm Allen Key remove 2 bolts holding armrest to arm upright.

Using a bandsaw or hacksaw cut through plastic arm upright approximately halfway from top. Slide plastic upright off steel upright.