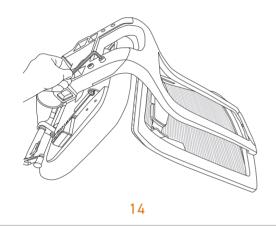

Slide lumbar support up channel until it is removed. Dispose of lumbar support.

Using a flat blade screwdriver pry back outer from back inner.

Recycle back outer.

Remove staples holding back mesh to back inner.

Dispose of staples.

EDEN OFFICE | Phone 09 634 0330 | www.edenoffice.co.nz
4 of 7

Dispose of back mesh. Recycle back inner.

Using 6mm Allen Key remove 2 bolts that hold main chair frame to seat pan.

Recycle main chair frame.