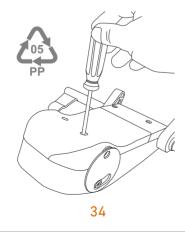

Using a flat blade screwdriver pry off the plastic cover on the mechanism pivot point. Repeat on other side.

Recycle plastic cover.

Using 6mm Allen Key remove bolt that holds main chair frame to mechanism. Repeat on other side.