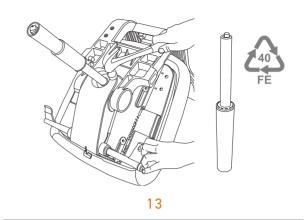

Strike bottom of gaslift firmly with a hammer until base separates from gaslift.

EDEN OFFICE | Phone 09 634 0330 | www.edenoffice.co.nz

Recycle base.

Separate the back frame from the seat by removing 4 bolts with a 6mm Allen Key.

Using 5mm Allen Key remove 4 bolts that attach top of back to the back frame.

To remove the gaslift - depress the gaslift lever and strike the mechanism close to where the gaslift inserts.

Using flat blade screwdriver pry off screw cover at top of back.