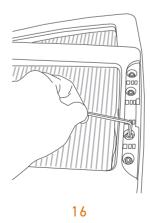

Using 5mm Allen Key remove 4 bolts holding mechanism to seat pan.

Separate mechanism from seat pan.

EDEN OFFICE | Phone 09 634 0330 | www.edenoffice.co.nz

5 of 7

Using slotted screwdriver remove staples attaching fabric to seat pan.

Dispose of seat fabric, foam and staples.

Recycle seat pan.

Using 6mm Allen Key remove bolt holding mechanism to seat slide plate. Repeat on other side.

Recycle seat slide plate.

Using Pozi screwdriver remove 2 screws that hold plastic mechanism cover in place.