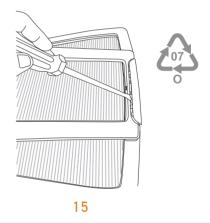

Slide lumbar support up channel until it is removed. Dispose of lumbar support.

Using a flat blade screwdriver pry back outer from back inner.

Recycle back outer.

Remove staples holding back mesh to back inner.

Dispose of staples.

EDEN OFFICE | Phone 09 634 0330 | www.edenoffice.co.nz
4 of 7

Dispose of back mesh. Recycle back inner.

Using 6mm Allen Key remove 2 bolts that hold main chair frame to seat pan.

Recycle main chair frame.