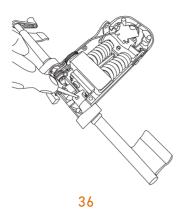

Using 5mm Allen Key remove 4 bolts holding mechanism to seat pan.

Separate mechanism from seat pan.

EDEN OFFICE | Phone 09 634 0330 | www.edenoffice.co.nz

5 of 7

Using slotted screwdriver remove staples attaching fabric to seat pan.

Dispose of seat fabric, foam and staples.

Recycle seat pan.

Using 6mm Allen Key remove bolt holding mechanism to seat slide plate. Repeat on other side.

Recycle seat slide plate.

Using Pozi screwdriver remove 2 screws that hold plastic mechanism cover in place.