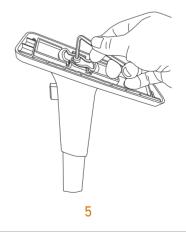

Using Pozi drive screwdriver remove 5 screws holding arm pad to armrest.

Using 5mm Allen Key remove 2 bolts holding armrest to arm upright.

Using a bandsaw or hacksaw cut through plastic arm upright approximately halfway from top. Slide plastic upright off steel upright.