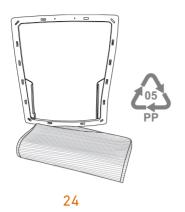

Dispose of staples.

EDEN OFFICE | Phone 09 634 0330 | www.edenoffice.co.nz
4 of 7

Dispose of back mesh. Recycle back inner.

Using 6mm Allen Key remove 2 bolts that hold main chair frame to seat pan.

Recycle main chair frame.

Using a flat blade screwdriver pry off the plastic cover on the mechanism pivot point. Repeat on other side.

Recycle plastic cover.

Using 6mm Allen Key remove bolt that holds main chair frame to mechanism. Repeat on other side.