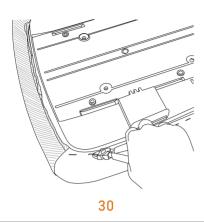

Dispose of seat fabric, foam and staples.

Recycle seat pan.

Using 6mm Allen Key remove bolt holding mechanism to seat slide plate. Repeat on other side.

Recycle seat slide plate.

Using Pozi screwdriver remove 2 screws that hold plastic mechanism cover in place.