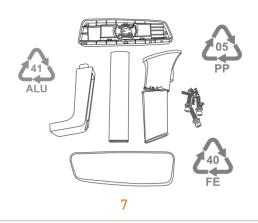

Recycle screw cover.

Using 5mm Allen Key remove the bolt that holds bottom of back to the back frame.

EDEN OFFICE | Phone 09 634 0330 | www.edenoffice.co.nz

3 of 7

Recycle back frame.

Using Pozi drive screwdriver remove 2 screws at bottom of back outer.

Slide lumbar support up channel until it is removed. Dispose of lumbar support.

Using a flat blade screwdriver pry back outer from back inner.

Recycle back outer.

Remove staples holding back mesh to back inner.

Dispose of staples.

EDEN OFFICE | Phone 09 634 0330 | www.edenoffice.co.nz
4 of 7

Dispose of back mesh. Recycle back inner.

Using 6mm Allen Key remove 2 bolts that hold main chair frame to seat pan.

Recycle main chair frame.