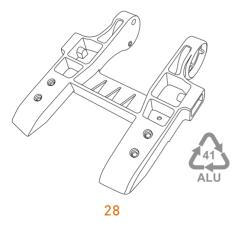

Using 5mm Allen Key and Pozi screwdriver remove
1 bolt and 4 screws holding mechanism
components in place.
Recycle steel plates and springs.
Recycle nylon gears and blocks.
Recycle aluminium lever & mechanism body.