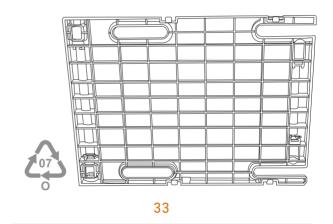

Dispose of seat fabric, foam and staples.

Recycle seat pan.

Using 6mm Allen Key remove bolt holding mechanism to seat slide plate. Repeat on other side.

Recycle seat slide plate.

Using Pozi screwdriver remove 2 screws that hold plastic mechanism cover in place.