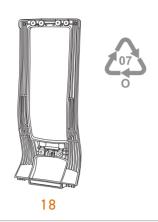

Dispose of staples.

EDEN OFFICE | Phone 09 634 0330 | www.edenoffice.co.nz
4 of 7

Dispose of back mesh. Recycle back inner.

Using 6mm Allen Key remove 2 bolts that hold main chair frame to seat pan.

Recycle main chair frame.