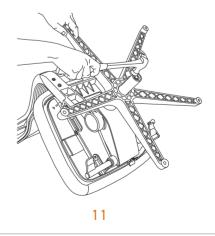

Using 5mm Allen Key remove 4 bolts holding mechanism to seat pan.

Separate mechanism from seat pan.

EDEN OFFICE | Phone 09 634 0330 | www.edenoffice.co.nz

5 of 7

Using slotted screwdriver remove staples attaching fabric to seat pan.

Using 5mm Allen Key and Pozi screwdriver remove
1 bolt and 4 screws holding mechanism
components in place.
Recycle steel plates and springs.
Recycle nylon gears and blocks.
Recycle aluminium lever & mechanism body.