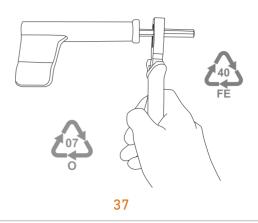

Using pliers remove plastic handle from steel shafts. Repeat with the other handle.

Recycle plastic handles.

Recycle steel shafts.

Recycle fasteners.

**EDEN OFFICE** | Phone 09 634 0330 | www.edenoffice.co.nz **7** of 7