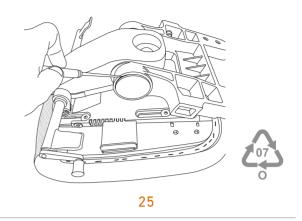

Using a flat blade screwdriver pry off the plastic cover on the mechanism pivot point. Repeat on other side.

Recycle plastic cover.

Using 6mm Allen Key remove bolt that holds main chair frame to mechanism. Repeat on other side.

Using 5mm Allen Key remove 4 bolts holding mechanism to seat pan.

Separate mechanism from seat pan.

EDEN OFFICE | Phone 09 634 0330 | www.edenoffice.co.nz

5 of 7

Using slotted screwdriver remove staples attaching fabric to seat pan.