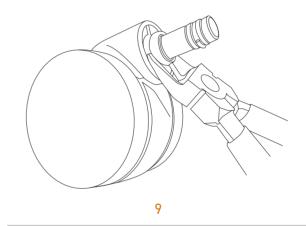

Using pliers remove plastic handle from steel shafts. Repeat with the other handle.

Recycle plastic handles.

Recycle steel shafts.

Recycle fasteners.

**EDEN OFFICE** | Phone 09 634 0330 | www.edenoffice.co.nz **7** of 7