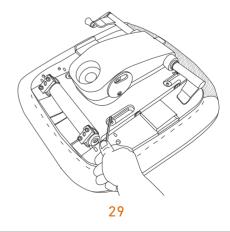

Dispose of seat fabric, foam and staples.

Recycle seat pan.

Using 6mm Allen Key remove bolt holding mechanism to seat slide plate. Repeat on other side.

Recycle seat slide plate.

Using Pozi screwdriver remove 2 screws that hold plastic mechanism cover in place.

Recycle mechanism cover.

Using a 5mm Allen Key remove 2 bolts that hold aluminium cover on mechanism.

Recycle cover.

EDEN OFFICE | Phone 09 634 0330 | www.edenoffice.co.nz

6 of 7

Using Pozi screwdriver remove 2 screws that attach handles to mechanism.