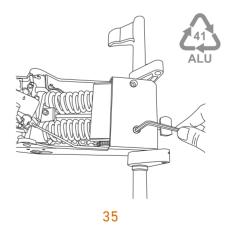

Using 5mm Allen Key and Pozi screwdriver remove
1 bolt and 4 screws holding mechanism
components in place.
Recycle steel plates and springs.
Recycle nylon gears and blocks.
Recycle aluminium lever & mechanism body.