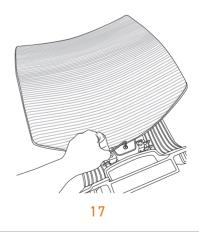

Slide lumbar support up channel until it is removed. Dispose of lumbar support.

Using a flat blade screwdriver pry back outer from back inner.

Recycle back outer.

Remove staples holding back mesh to back inner.

Dispose of staples.

EDEN OFFICE | Phone 09 634 0330 | www.edenoffice.co.nz
4 of 7

Dispose of back mesh. Recycle back inner.

Using 6mm Allen Key remove 2 bolts that hold main chair frame to seat pan.

Recycle main chair frame.