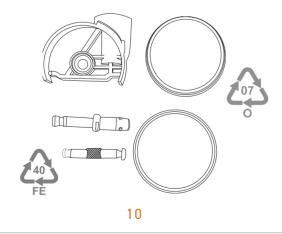

Pull castors out of base.

Recycle castor body and wheels. Recycle castor axle and stem.

Recycle 3 plastic arm parts.

Recycle arm brackets

Recycle arm upright and fasteners.

Pull out castor stem with pliers. Pry off castor wheels with screwdriver. Pull out castor axle with pliers.

Strike bottom of gaslift firmly with a hammer until base separates from gaslift.

EDEN OFFICE | Phone 09 634 0330 | www.edenoffice.co.nz

Recycle base.

Separate the back frame from the seat by removing 4 bolts with a 6mm Allen Key.