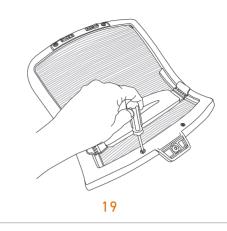

Using 5mm Allen Key remove 4 bolts holding mechanism to seat pan.

Separate mechanism from seat pan.

EDEN OFFICE | Phone 09 634 0330 | www.edenoffice.co.nz

5 of 7

Using slotted screwdriver remove staples attaching fabric to seat pan.

Dispose of seat fabric, foam and staples.

Recycle seat pan.

Using 6mm Allen Key remove bolt holding mechanism to seat slide plate. Repeat on other side.

Recycle seat slide plate.

Using Pozi screwdriver remove 2 screws that hold plastic mechanism cover in place.