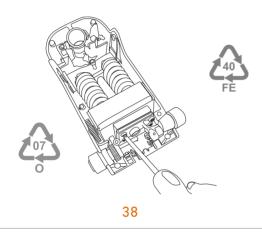

Using 5mm Allen Key and Pozi screwdriver remove
1 bolt and 4 screws holding mechanism
components in place.
Recycle steel plates and springs.
Recycle nylon gears and blocks.
Recycle aluminium lever & mechanism body.