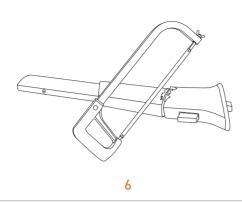

Using Pozi drive screwdriver remove 5 screws holding arm pad to armrest.

Using 5mm Allen Key remove 2 bolts holding armrest to arm upright.

Using a bandsaw or hacksaw cut through plastic arm upright approximately halfway from top. Slide plastic upright off steel upright.