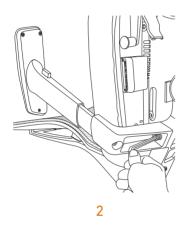

Using Pozi drive screwdriver remove 5 screws holding arm pad to armrest.

Using 5mm Allen Key remove 2 bolts holding armrest to arm upright.

Using a bandsaw or hacksaw cut through plastic arm upright approximately halfway from top. Slide plastic upright off steel upright.